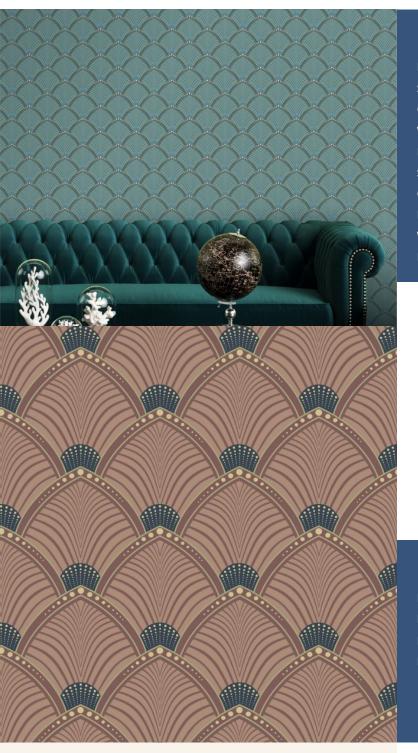

ARCHES

The Art Deco inspired 'Arches' design showcases the classic sunburst and fan theme in a combined and striking pattern. Contrasting colours keep the design dynamic while the repeated fan-shaped design adds an attractive regularity to a wall.