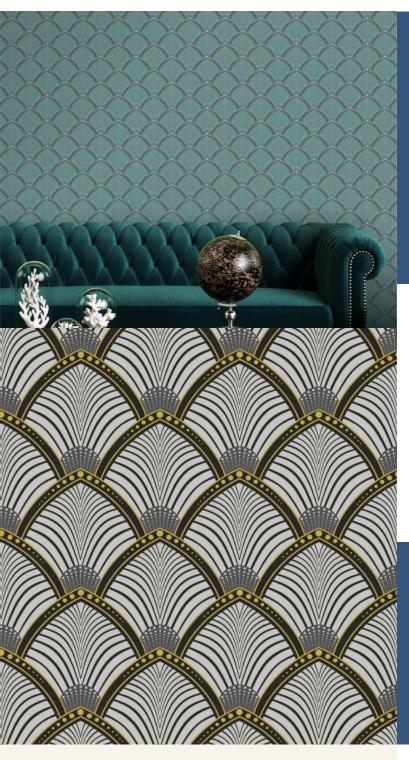

**ARCHES** 

The Art Deco inspired 'Arches' design showcases the classic sunburst and fan theme in a combined and striking pattern. Contrasting colours keep the design dynamic while the repeated fan-shaped design adds an attractive regularity to a wall.