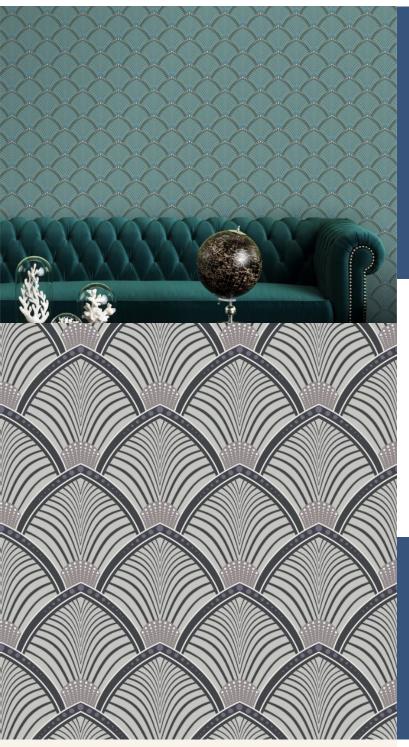

**ARCHES** 

The Art Deco inspired 'Arches' design showcases the classic sunburst and fan theme in a combined and striking pattern. Contrasting colours keep the design dynamic while the repeated fan-shaped design adds an attractive regularity to a wall.