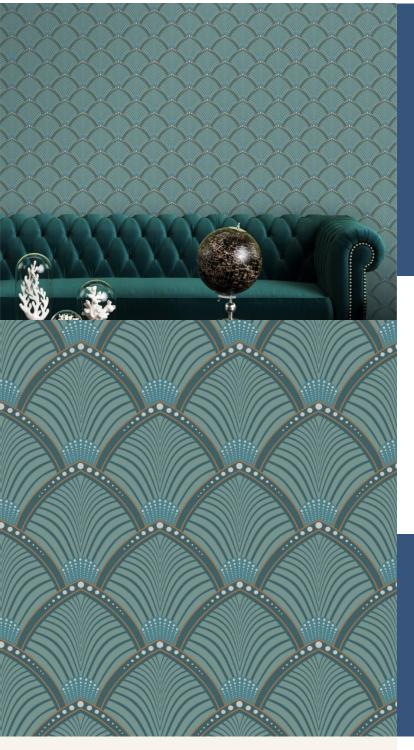

ARCHES

The Art Deco inspired 'Arches' design showcases the classic sunburst and fan theme in a combined and striking pattern. Contrasting colours keep the design dynamic while the repeated fan-shaped design adds an attractive regularity to a wall.

## Product Details

| Design:             | Arches                      |
|---------------------|-----------------------------|
| SKU:                | 12111                       |
| Colour Description: | Turquoise                   |
| Width:              | 52cm                        |
| Length:             | 10m                         |
| Sold By:            | Roll                        |
| Construction Type:  | Printed Non-Woven (Non PVC) |
| Backer:             | Non Woven Polyester         |
| Weight:             | 200gsm                      |
| Fire rating:        |                             |
|                     |                             |