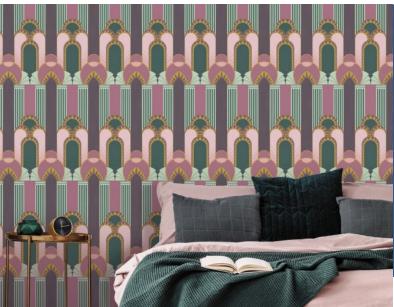

#### DREAMLAND

LIGHTFASTNESS

Very good. (6 out of 8 to BSEN20105)

Influenced by the 'Streamline Moderne' genre, 'Dreamland' exudes the daring and bold architectural influence on design. As a statement design with its majestic curves and Aztec styling, this is a true conversation wallpaper.

## Product Details

| Design:             | Dreamland                |
|---------------------|--------------------------|
| SKU:                | 12109                    |
| Colour Description: | Green                    |
| Width:              | 52cm                     |
| Length:             | 10m                      |
| Sold By:            | Roll                     |
| Construction Type:  | Printed Non-Woven (Non P |
| Backer:             | Non Woven Polyester      |
| Weight:             | 187gsm                   |
| Fire rating:        |                          |
|                     |                          |