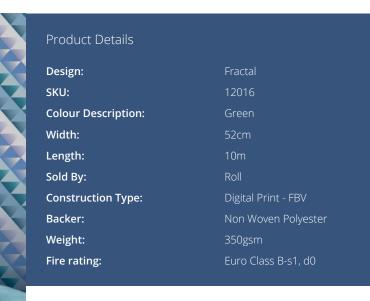

## Hanging Information

| Pattern Repeat:       |
|-----------------------|
| Pattern Offset:       |
| Pattern Overlap:      |
| Recommended Adhesive: |

lining use Murabond Easy Strip. On

AVAILABLE COLOURWAYS IN THIS DESIGN To view the full range of colourways available in this design, please search 'Fractal' using the search function tool on the Fardis website.