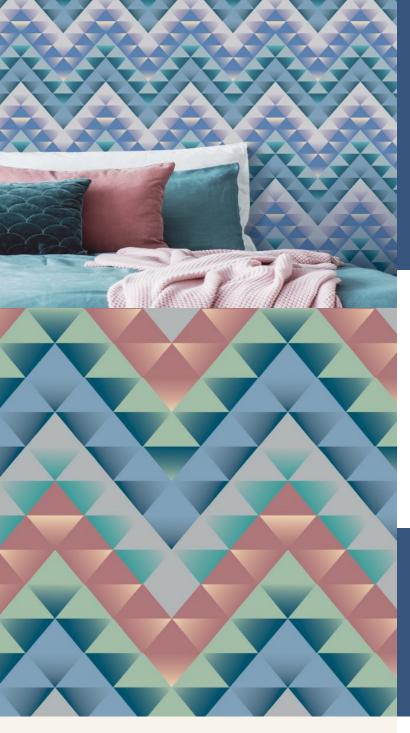

**FRACTAL** 

A simple triangle repeated continuously and creatively coloured with graduating tones, changes this bold geometric shape into a soft undulating