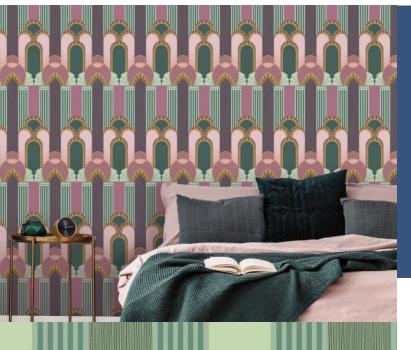

## **DREAMLAND**

Influenced by the 'Streamline Moderne' genre, 'Dreamland' exudes the daring and bold architectural influence on design. As a statement design with its majestic curves and Aztec styling, this is a true conversation wallpaper.

**Product Details** 

Design: Dreamland
SKU: 12104

Colour Description: Green
Width: 52cm
Length: 10m

Sold By: Roll

**Construction Type:** Printed Non-Woven (Non PVC)

**Backer:** Non Woven Polyester

Weight: 187gsm