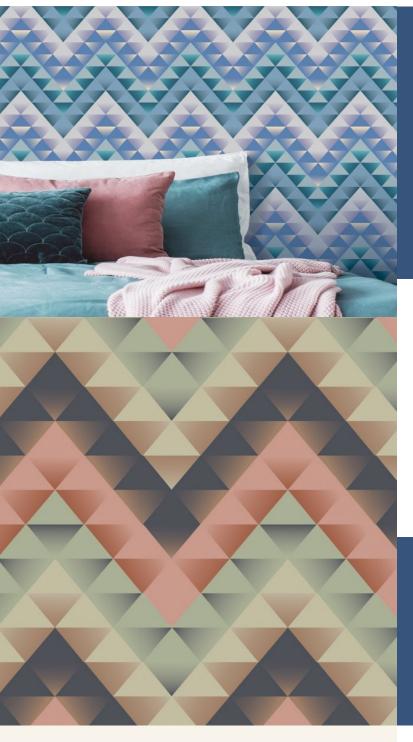

**FRACTAL** 

A simple triangle repeated continuously and creatively coloured with graduating tones, changes this bold geometric shape into a soft undulating