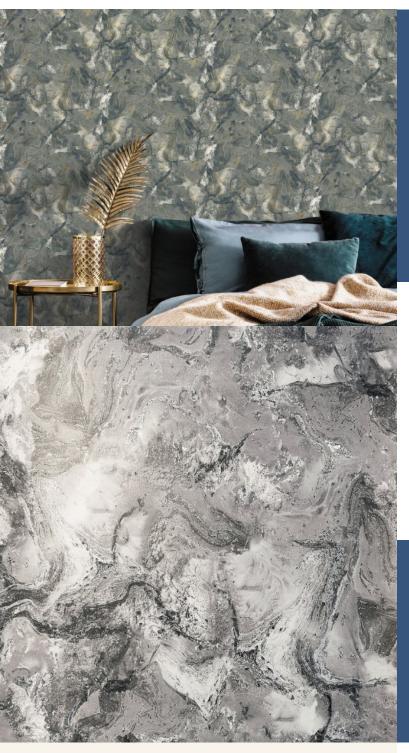

**GARBO** 

The Art Deco period features marble extensively, from ornaments through to building interiors. Marble takes a 'stone' finish to a new level of elegance, sophistication and luxury. Garbo uses lavish foils as a base before printing this marble design in an array of realistic colours