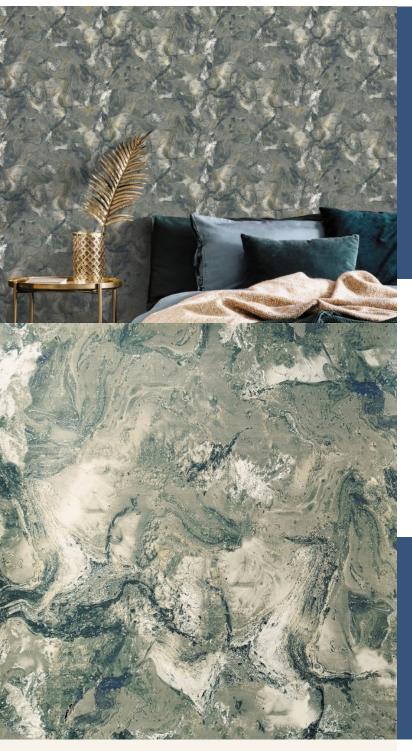

**GARBO** 

The Art Deco period features marble extensively, from ornaments through to building interiors. Marble takes a 'stone' finish to a new level of elegance, sophistication and luxury. Garbo uses lavish foils as a base before printing this marble design in an array of realistic colours