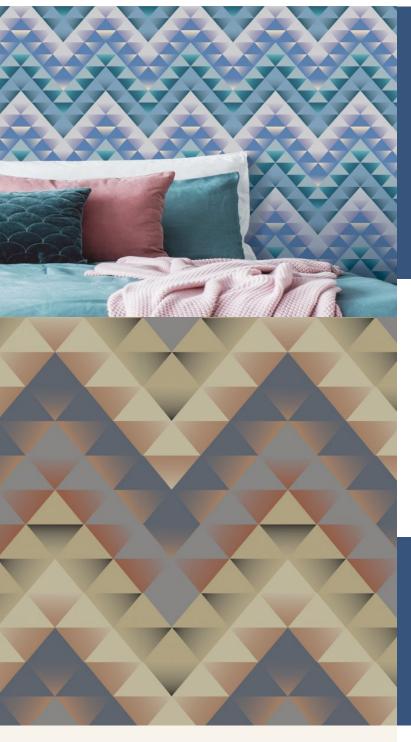

**FRACTAL** 

A simple triangle repeated continuously and creatively coloured with graduating tones, changes this bold geometric shape into a soft undulating