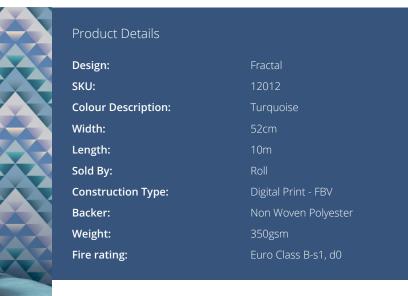

## Hanging Information

| Pattern Repeat:       |
|-----------------------|
| Pattern Offset:       |
| Pattern Overlap:      |
| Recommended Adhesive: |

lining use Murabond Easy Strip. On

AVAILABLE COLOURWAYS IN THIS DESIGN To view the full range of colourways available in this design, please search 'Fractal' using the search function tool on the Fardis website.