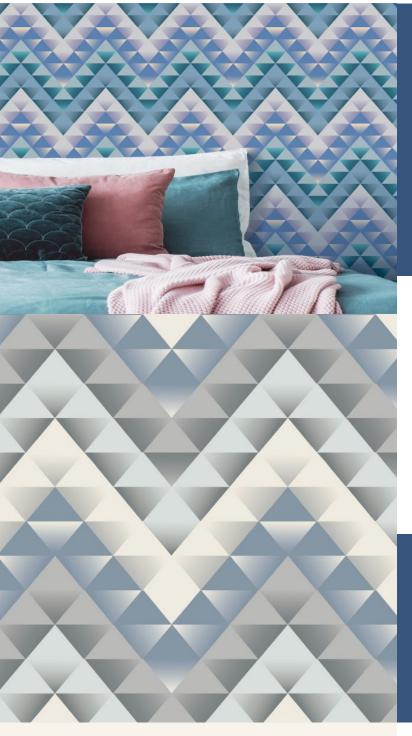

**FRACTAL** 

A simple triangle repeated continuously and creatively coloured with graduating tones, changes this bold geometric shape into a soft undulating