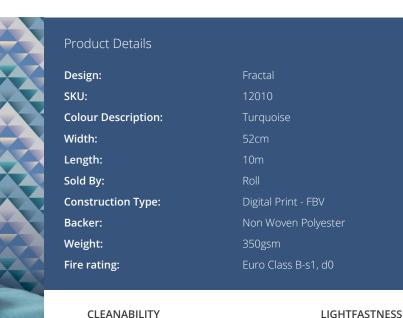

## Hanging Information

| Pattern Repeat:       |
|-----------------------|
| Pattern Offset:       |
| Pattern Overlap:      |
| Recommended Adhesive: |

lining use Murabond Easy Strip. On

AVAILABLE COLOURWAYS IN THIS DESIGN To view the full range of colourways available in this design, please search 'Fractal' using the search function tool on the Fardis website.