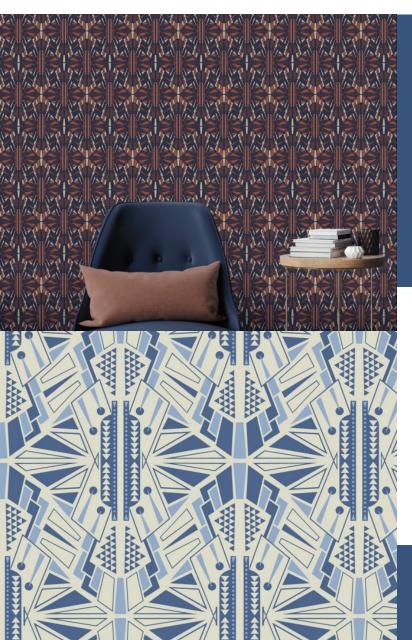

#### **EMPIRE STATE**

This striking design embodies the 1920's Art Deco style with its symmetry and elegance. Strong defined lines towering upwards all printed in bold, rich, colours.

#### **Product Details**

Design:Empire StateSKU:12093Colour Description:CreamWidth:52cmLength:10mSold By:Roll

**Construction Type:** Printed Non-Woven (Non PVC)

**Backer:** Non Woven Polyester

Weight: 187gsm