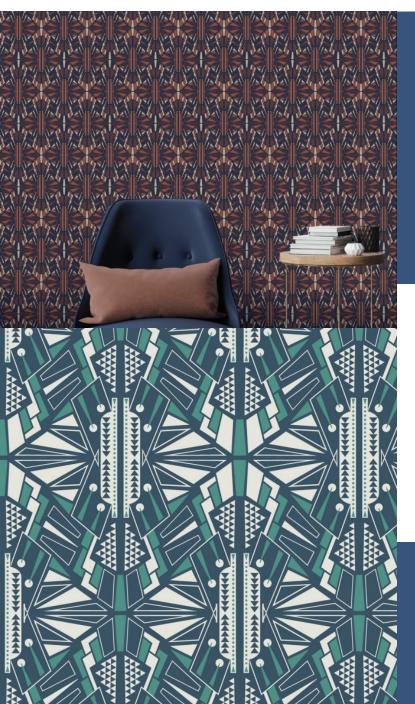

## **EMPIRE STATE**

This striking design embodies the 1920's Art Deco style with its symmetry and elegance. Strong defined lines towering upwards all printed in bold, rich, colours.

**Product Details** 