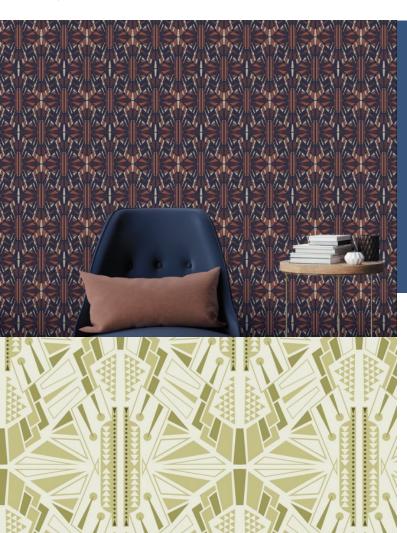

## **EMPIRE STATE**

This striking design embodies the 1920's Art Deco style with its symmetry and elegance. Strong defined lines towering upwards all printed in bold, rich, colours.

## **AVAILABLE COLOURWAYS IN THIS DESIGN**

To view the full range of colourways available in this design, please search 'Empire State' using the search function tool on the Fardis website.

BUTT JOINT