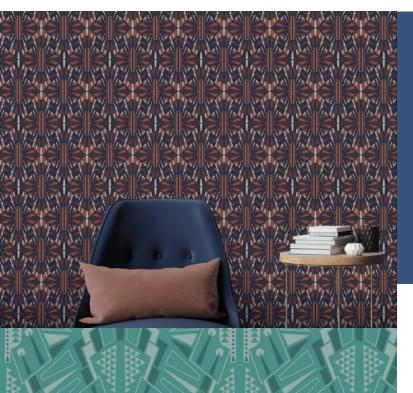

## **EMPIRE STATE**

This striking design embodies the 1920's Art Deco style with its symmetry and elegance. Strong defined lines towering upwards all printed in bold, rich, colours.

**Product Details** 