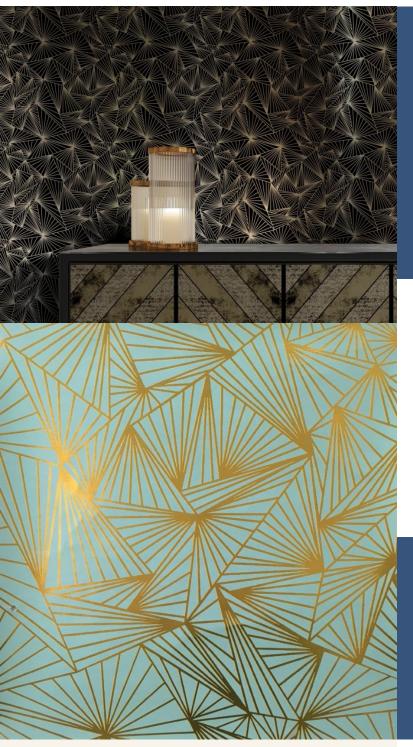

**PRISMIC** 

This design truly reflects the 'Streamline Moderne' approach to Art Deco design and is characterised by rich colours, bold geometric shapes and precise lines.

**Product Details** 

Design: SKU: **Colour Description:** Turqouise Width: Length: Sold By: