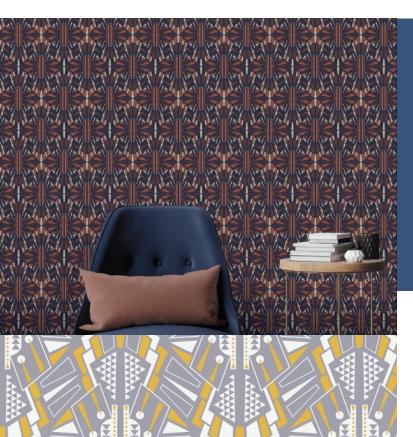

## **EMPIRE STATE**

This striking design embodies the 1920's Art Deco style with its symmetry and elegance. Strong defined lines towering upwards all printed in bold, rich, colours.

**Product Details** 