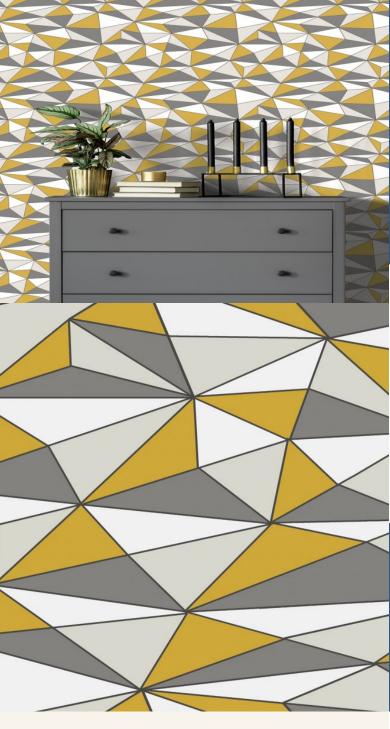

**CUBISM** 

Inspired by Picasso, colours fragmented through straight lined shapes give an illusion of three dimensional forms.