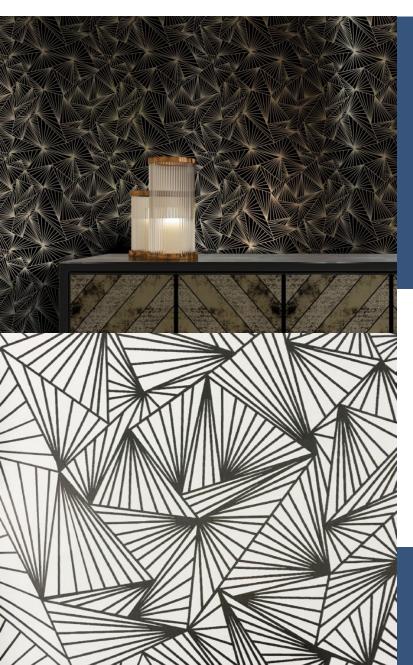

**PRISMIC** 

This design truly reflects the 'Streamline Moderne' approach to Art Deco design and is characterised by rich colours, bold geometric shapes and precise lines.

**Product Details** 

Design:PrismicSKU:12085Colour Description:TurqouiseWidth:52cmLength:10mSold By:Roll