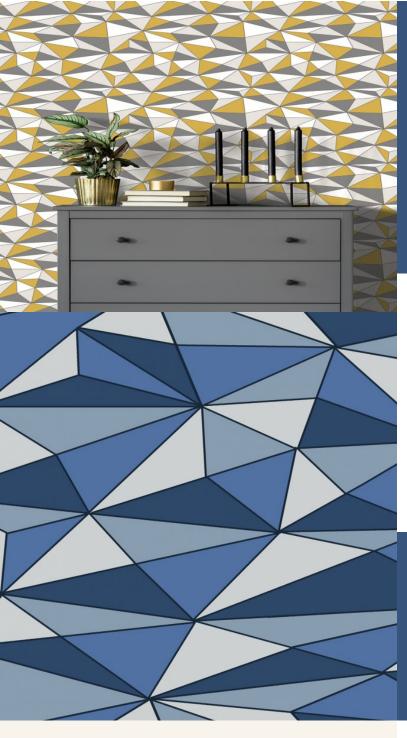

**CUBISM** 

Inspired by Picasso, colours fragmented through straight lined shapes give an illusion of three dimensional forms.

#### **AVAILABLE COLOURWAYS IN THIS DESIGN**

To view the full range of colourways available in this design, please search 'Cubism' using the search function tool on the Fardis website.

BUTT JOINT