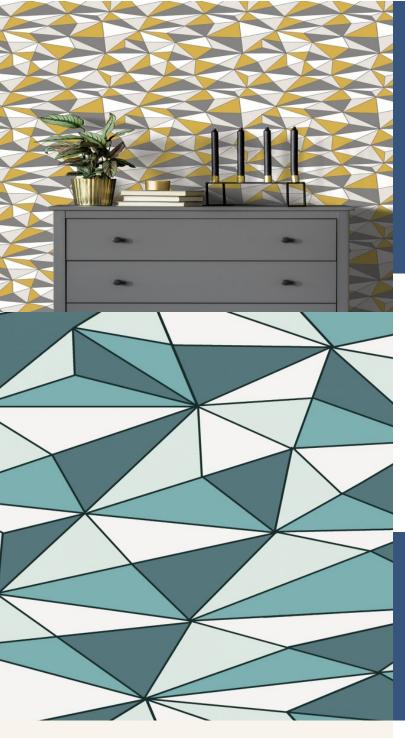

**CUBISM** 

Inspired by Picasso, colours fragmented through straight lined shapes give an illusion of three dimensional forms.

**Product Details** 

Sold By:

Design: SKU: **Colour Description:** Turquoise Width: Length: