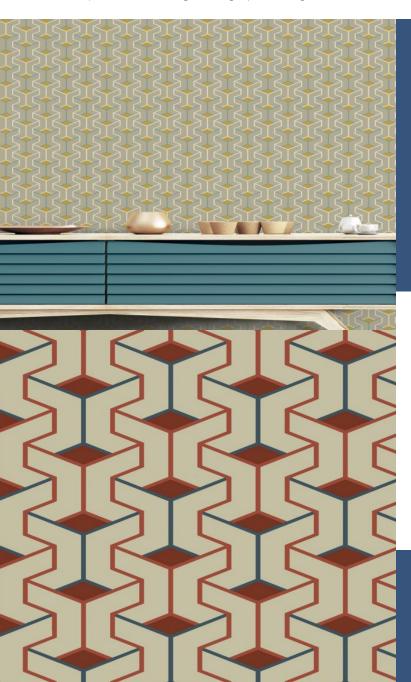

Cubes drop into cubes creating a striking repeat. Strong colours enhance this dramatic geometric statement.