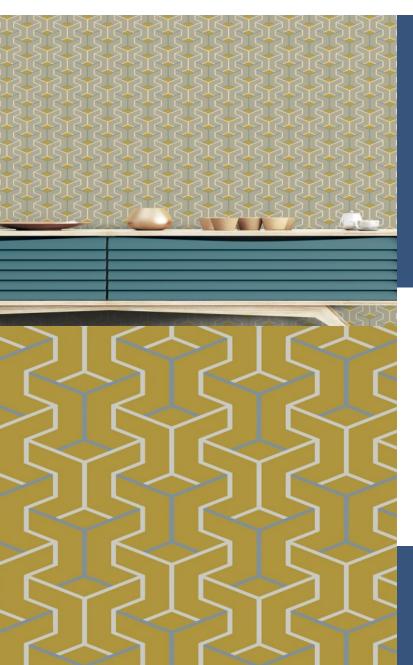

Cubes drop into cubes creating a striking repeat. Strong colours enhance this dramatic geometric statement.