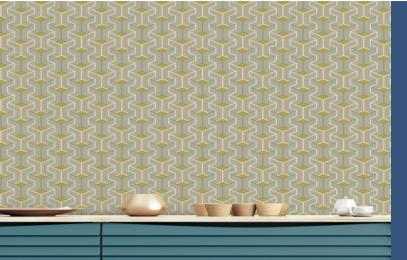

**ESCHER** 

Cubes drop into cubes creating a striking repeat. Strong colours enhance this dramatic geometric statement.

**Product Details** 

Design: SKU: **Colour Description:** Width: Length: Sold By:

Construction Type:

## **AVAILABLE COLOURWAYS IN THIS DESIGN**

To view the full range of colourways available in this design, please search 'Escher' using the search function tool on the Fardis website.