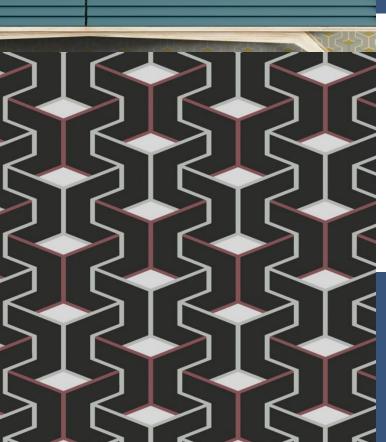

**ESCHER** 

Cubes drop into cubes creating a striking repeat. Strong colours enhance this dramatic geometric statement.

**Product Details** 

Design: SKU: **Colour Description:** Width: Length: Sold By:

Construction Type:

**CE COMPLIANT** 

Hanging Information

Pattern Repeat: 68.2cm Pattern Offset: Pattern Overlap:

Recommended Adhesive:

lining use Murabond Easy Strip. On