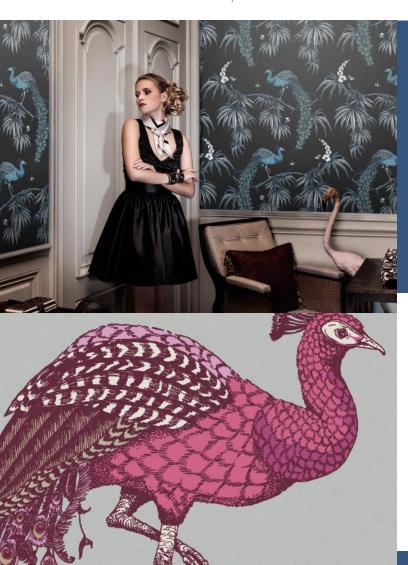

**CARMEN** 

"Fardis exquisite Paradise series is an elegant take on island-inspired design. Graceful, flying birds are nestled within the vivid foliage of the Carmen, Eterno and Lucia wallcoverings. A similarly craggy coastal palette inspires our Laguna and Kabru designs. Rich accent colours from Tropical Turquoise to Emerald Green, and the brighter tones of Fiery Orange and Fuchsia Pink create lifelike colour stories, adding an ethereal element of surprise to any interior scheme. For further information please contact customer services on 0333 240 9045"