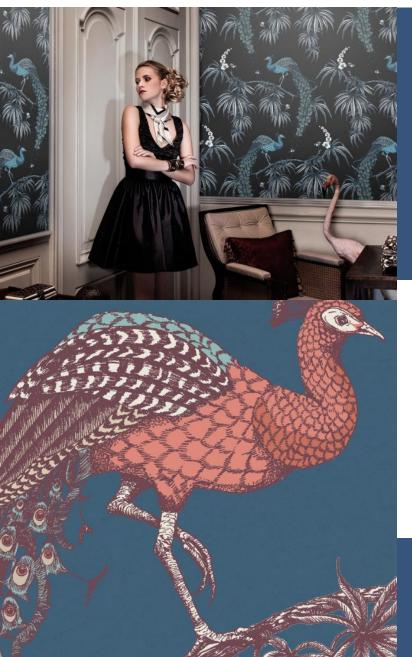

**CARMEN** 

"Fardis exquisite Paradise series is an elegant take on island-inspired design. Graceful, flying birds are nestled within the vivid foliage of the Carmen, Eterno and Lucia wallcoverings. A similarly craggy coastal palette inspires our Laguna and Kabru designs. Rich accent colours from Tropical Turquoise to Emerald Green, and the brighter tones of Fiery Orange and Fuchsia Pink create lifelike colour stories, adding an ethereal element of surprise to any interior scheme. For further information please contact customer services on 0333 240 9045"