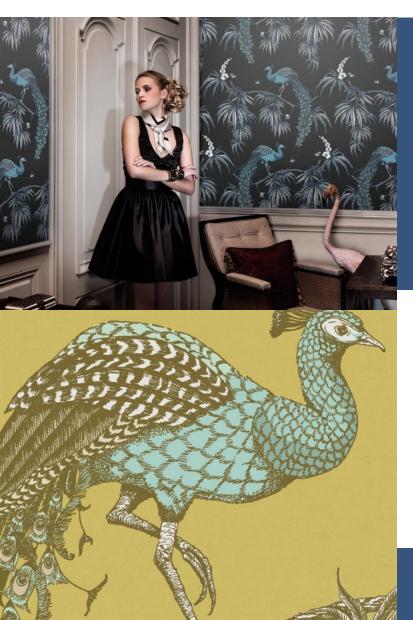

**CARMEN** 

"Fardis exquisite Paradise series is an elegant take on island-inspired design. Graceful, flying birds are nestled within the vivid foliage of the Carmen, Eterno and Lucia wallcoverings. A similarly craggy coastal palette inspires our Laguna and Kabru designs. Rich accent colours from Tropical Turquoise to Emerald Green, and the brighter tones of Fiery Orange and Fuchsia Pink create lifelike colour stories, adding an ethereal element of surprise to any interior scheme. For further information please contact customer services on 0333 240 9045"