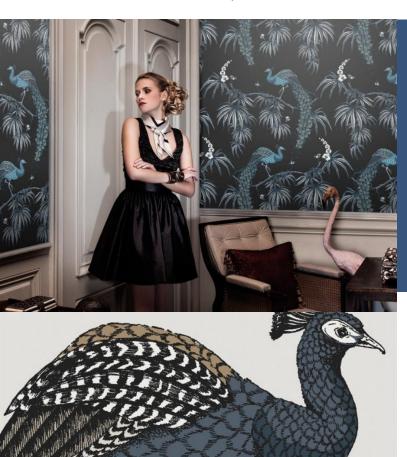

**CARMEN** 

"Fardis exquisite Paradise series is an elegant take on island-inspired design. Graceful, flying birds are nestled within the vivid foliage of the Carmen, Eterno and Lucia wallcoverings. A similarly craggy coastal palette inspires our Laguna and Kabru designs. Rich accent colours from Tropical Turquoise to Emerald Green, and the brighter tones of Fiery Orange and Fuchsia Pink create lifelike colour stories, adding an ethereal element of surprise to any interior scheme. For further information please contact customer services on 0333 240 9045"