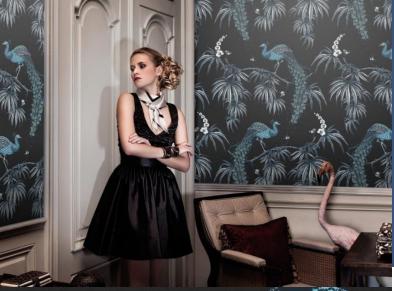

## CARMEN

LIGHTFASTNESS

Very good. (6 out of 8 to BSEN20105)

"Fardis exquisite Paradise series is an elegant take on island-inspired design. Graceful, flying birds are nestled within the vivid foliage of the Carmen, Eterno and Lucia wallcoverings. A similarly craggy coastal palette inspires our Laguna and Kabru designs. Rich accent colours from Tropical Turquoise to Emerald Green, and the brighter tones of Fiery Orange and Fuchsia Pink create lifelike colour stories, adding an ethereal element of surprise to any interior scheme. For further information please contact customer services on 0333 240 9045"

## Product Details

| Design:             | Carmen                      |
|---------------------|-----------------------------|
| SKU:                | 10883                       |
| Colour Description: | Black                       |
| Width:              | 70cm                        |
| Length:             | 10m                         |
| Sold By:            | Roll                        |
| Construction Type:  | Printed Non-Woven (Non PVC) |
| Backer:             | Non-Woven Polyester         |
| Weight:             | 200 gsm                     |
| Fire rating:        | Euro Class B-s1, d0         |