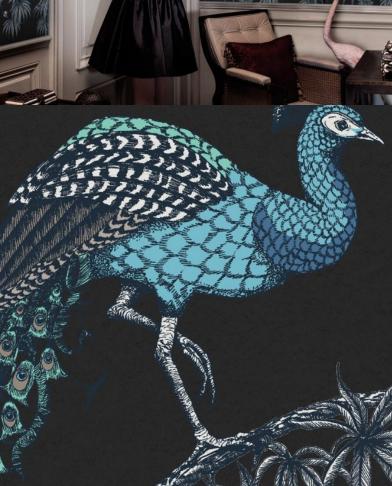

## CARMEN

LIGHTFASTNESS

Very good. (6 out of 8 to BSEN20105)

"Fardis exquisite Paradise series is an elegant take on island-inspired design. Graceful, flying birds are nestled within the vivid foliage of the Carmen, Eterno and Lucia wallcoverings. A similarly craggy coastal palette inspires our Laguna and Kabru designs. Rich accent colours from Tropical Turquoise to Emerald Green, and the brighter tones of Fiery Orange and Fuchsia Pink create lifelike colour stories, adding an ethereal element of surprise to any interior scheme. For further information please contact customer services on 0333 240 9045"

## Product Details

| Design:             | Carmen                      |
|---------------------|-----------------------------|
| SKU:                | 10883                       |
| Colour Description: | Black                       |
| Width:              | 70cm                        |
| Length:             | 10m                         |
| Sold By:            | Roll                        |
| Construction Type:  | Printed Non-Woven (Non PVC) |
| Backer:             | Non-Woven Polyester         |
| Weight:             | 200 gsm                     |
| Fire rating:        | Euro Class B-s1, d0         |