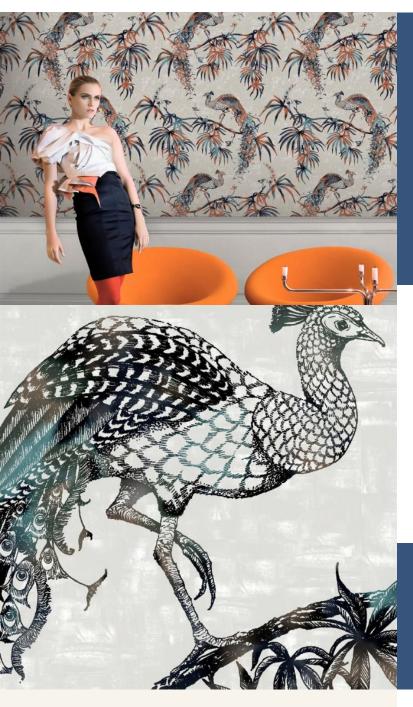

**ETERNO** 

"Fardis exquisite Paradise series is an elegant take on island-inspired design. Graceful, flying birds are nestled within the vivid foliage of the Carmen, Eterno and Lucia wallcoverings. A similarly craggy coastal palette inspires our Laguna and Kabru designs. Rich accent colours from Tropical Turquoise to Emerald Green, and the brighter tones of Fiery Orange and Fuchsia Pink create lifelike colour stories, adding an ethereal element of surprise to any interior scheme. For further information please contact customer services on 0333 240 9045"