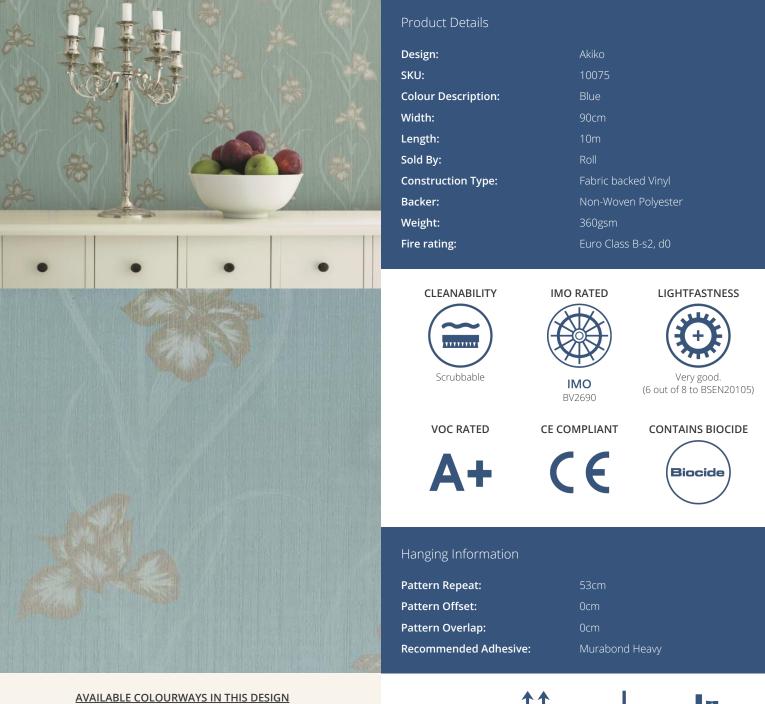

Beautifully versatile with a refined elegance achieved through the delicate hand drawn quality. Botanical florals and ikat inspired prints in soft tones enriched by light reflective elements for a touch of serenity. For further information please contact customer services on 0333 240 9045

To view the full range of colourways available in this design, please search 'Akiko' using the search function tool on the Fardis website. 
 →
 ←
 ↓

 BUTT JOINT
 BY STRAIGHT HANGING
 STRAIGHT MATCH

If you require further information about any Fardis product or service please search our website <u>www.fardis.fr</u>, contact us at <u>contact@fardis.com</u> or call 0333 240 9045