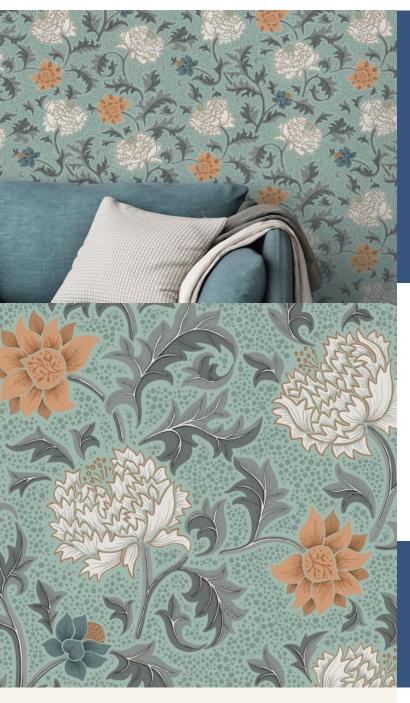

**EDEN** 

"Our Cantari Collection demonstrates a modern twist on classical damasks, as well as introducing high quality, hand drawn illustrations which reference archived artworks. This collection is representative of a time honoured style akin to the Arts and Crafts Movement, taking inspiration from nature with delicately drawn florals, exacting detail, yet introducing striking, bold colours. Produced on a PVC-free non-woven backer, this collection of wallcoverings will make an impactful and attractive feature of any interior environment. Quintessentially Fardis."

## Product Details

Design:EdenSKU:11754Colour Description:GreenWidth:52cmLength:10.05mSold By:Roll

**Construction Type:** Printed Non-Woven (Non PVC)

**Backer:** Non-Woven Polyester

Weight: 187 gsm

Fire rating: Euro Class B-s1, d0